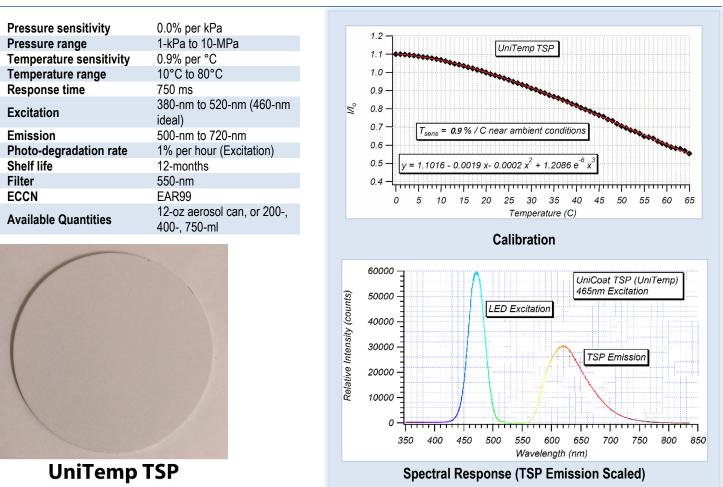

## **UniTemp Temperature Sensitive Paint**

## (Product ID: UNT-XXX)

UniTemp is a single-luminophore, single application temperature sensitive paint. The TSP may be applied to most surfaces, but a screen layer such as SCR or FB is recommended for plastics and rapid prototyping resins to protect the surface from solvent damage. A desirable feature of UniTemp is ease of application. Simply shake the can and spray the surface. The result is a single coat application paint that may be applied directly to most materials. UniTemp is an effective quantitative TSP. It is also

LED Excitation Sensitive Paint Jet Impingement Surface

effective in compensating for errors due to model displacement and deformation. UniTemp is recommended for both advanced TSP users who seek quantitative data and users who seek to gain experience with temperature sensitive paints.