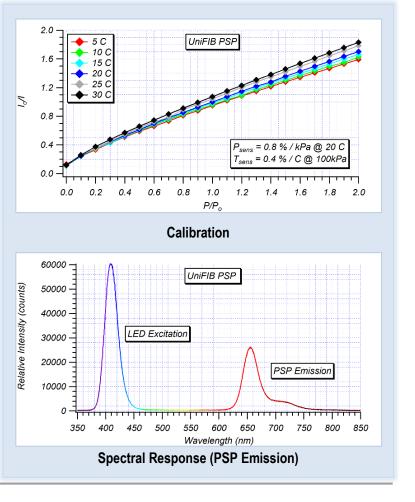

## SPECIFICATIONS

| Pressure sensitivity    | 0.8% per kPa                       |
|-------------------------|------------------------------------|
| Pressure range          | 0-kPa to 200-kPa                   |
| Temperature sensitivity | 0.4% per °C                        |
| Temperature range       | 0°C to 50°C                        |
| Response time           | 300 ms                             |
| Excitation              | 380-nm to 520-nm (400-nm<br>ideal) |
| Emission                | 620-nm to 750-nm                   |
| Photo-degradation rate  | 1% per hour                        |
| Shelf life              | 12-months                          |
| Filter                  | 610-nm                             |
| ECCN                    | EAR99                              |