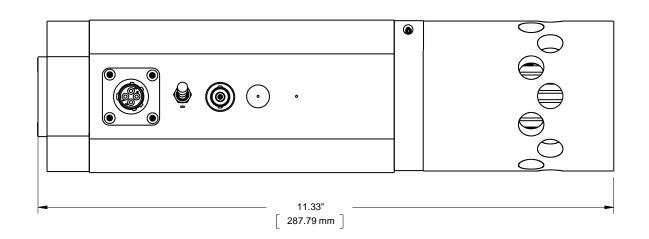

these units are usually powered by a desktop power supply unit. If you need a drawing of that let me know and I'll make one.

| UNLESS OTHERWISE SPECIFIED DIMENSIONS ARE IN INCHES TOLERANCES: ANGLES ± 1.0° x.x 0.1" x.xx 0.01" x.xxx 0.005" | DRAWN<br>BSarka | DATE<br>4/29/14 | LM2x-DM Assembly                      |                                              |  |                         |       |     |
|----------------------------------------------------------------------------------------------------------------|-----------------|-----------------|---------------------------------------|----------------------------------------------|--|-------------------------|-------|-----|
|                                                                                                                | CHECKED         |                 | ]                                     |                                              |  |                         |       |     |
|                                                                                                                |                 |                 | Innovative Scientific Solutions, Inc. |                                              |  |                         |       |     |
|                                                                                                                | QA              |                 |                                       | 7610 McEwen Dayton, OH 45459 Ph 937 630 3012 |  |                         |       |     |
| MAT'L                                                                                                          | — MFG           |                 | SIZE                                  | FSCM NO.                                     |  | DWG NO. ISSI Commercial |       | REV |
|                                                                                                                | APPROVED        |                 | SCALE                                 |                                              |  |                         | SHEET |     |