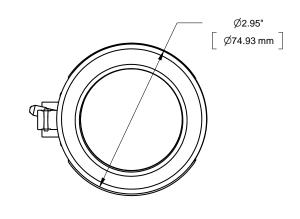

these units are usually powered by a desktop power supply unit. If you need a drawing of that let me know and I'll make one.

| UNLESS OTHERWISE SPECIFIED DIMENSIONS ARE IN INCHES TOLERANCES: ANGLES ± 1.0° x.x 0.1" x.xx 0.01" x.xxx 0.005" | DRAWN<br>BSarka | DATE<br>4/29/14 | LM2x-DM Assembly                      |                                              |  |                         |       |     |
|----------------------------------------------------------------------------------------------------------------|-----------------|-----------------|---------------------------------------|----------------------------------------------|--|-------------------------|-------|-----|
|                                                                                                                | CHECKED         |                 | ]                                     |                                              |  |                         |       |     |
|                                                                                                                |                 |                 | Innovative Scientific Solutions, Inc. |                                              |  |                         |       |     |
|                                                                                                                | QA              |                 |                                       | 7610 McEwen Dayton, OH 45459 Ph 937 630 3012 |  |                         |       |     |
| MAT'L                                                                                                          | — MFG           |                 | SIZE                                  | FSCM NO.                                     |  | DWG NO. ISSI Commercial |       | REV |
|                                                                                                                | APPROVED        |                 | SCALE                                 |                                              |  |                         | SHEET |     |