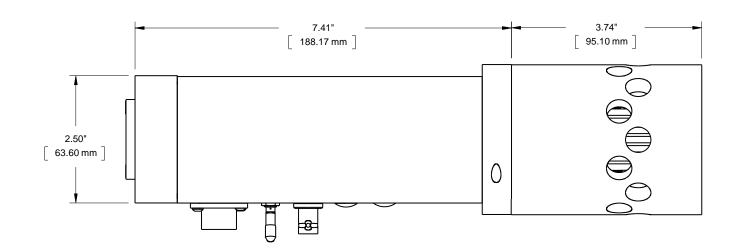

these units are usually powered by a desktop power supply unit. If you need a drawing of that let me know and I'll make one.

| UNLESS OTHERWISE SPECIFIED DIMENSIONS ARE IN INCHES TOLERANCES: ANGLES ± 1.0° x.x 0.1" x.xx 0.01" x.xxx 0.005" | DRAWN<br>BSarka | DATE<br>4/29/14 | LM2x-DM Assembly                      |                                              |  |                         |       |     |
|----------------------------------------------------------------------------------------------------------------|-----------------|-----------------|---------------------------------------|----------------------------------------------|--|-------------------------|-------|-----|
|                                                                                                                | CHECKED         |                 | ]                                     |                                              |  |                         |       |     |
|                                                                                                                |                 |                 | Innovative Scientific Solutions, Inc. |                                              |  |                         |       |     |
|                                                                                                                | QA              |                 |                                       | 7610 McEwen Dayton, OH 45459 Ph 937 630 3012 |  |                         |       |     |
| MAT'L                                                                                                          | — MFG           |                 | SIZE                                  | FSCM NO.                                     |  | DWG NO. ISSI Commercial |       | REV |
|                                                                                                                | APPROVED        |                 | SCALE                                 |                                              |  |                         | SHEET |     |